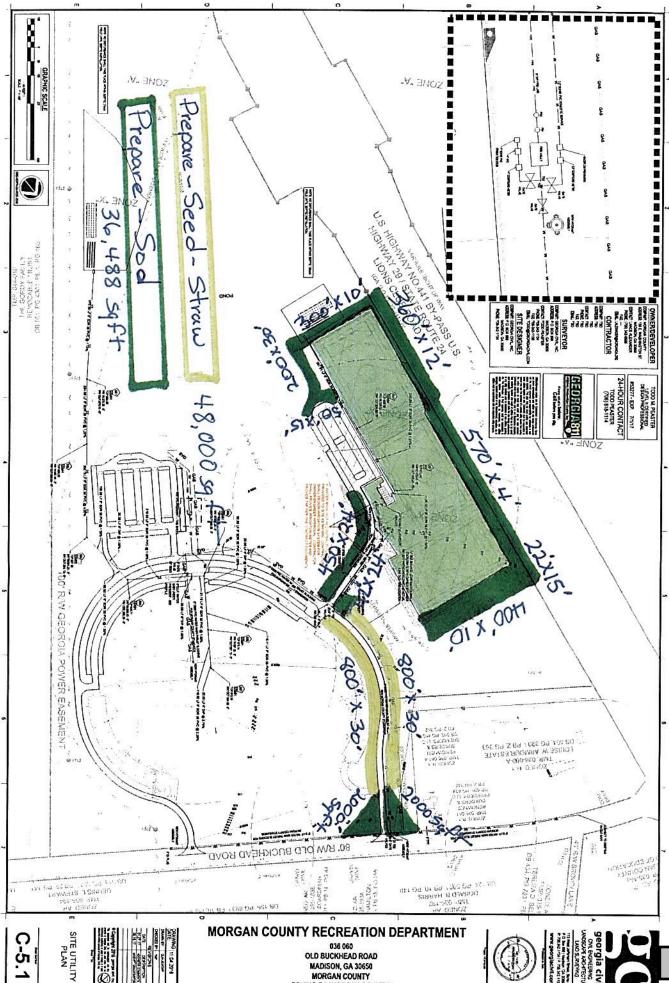

#### NEW SOCCER COMPLEX - FIELD EQUIPMENT PURCHASE

<u>MOTION</u> by Comm. von Hanstein, seconded by Comm. Harris to approve the field equipment purchase from BSN Sports for \$12,508. Unanimously Approved.

#### **NEW SOCCER COMPLEX - PARK AMENITIES PURCHASE**

<u>MOTION</u> by Comm. Harris, seconded by Comm. Riden to approve park amenities purchase from Bliss Products for \$17,009.50. Unanimously Approved.