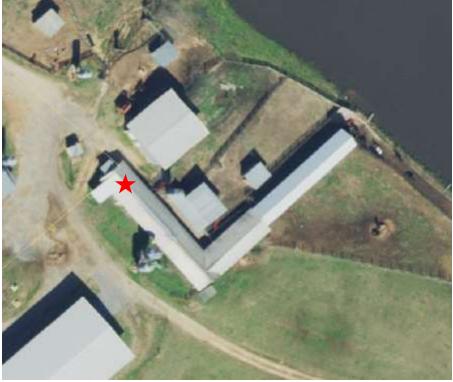

#### **Planning Commission New Business**

7. Robert Glosson, Jr. is requesting conditional use approval to operate an animal processing facility on 122 acres located at 1311 Sidwell Road (Tax Parcel 015-023C).