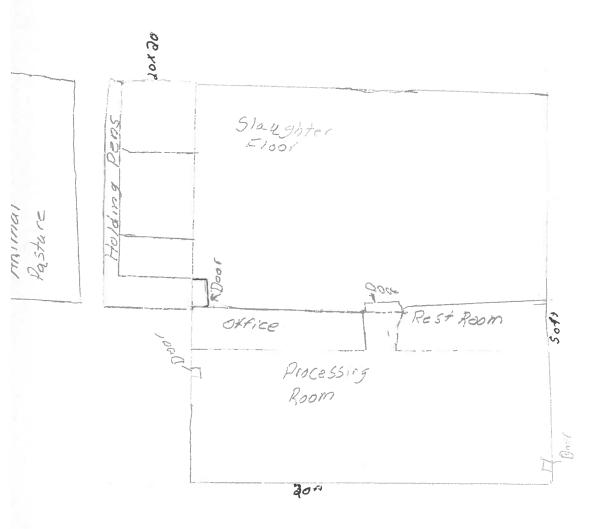

#### **Planning Commission New Business**

7. Robert Glosson, Jr. is requesting conditional use approval to operate an animal processing facility on 122 acres located at 1311 Sidwell Road (Tax Parcel 015-023C).