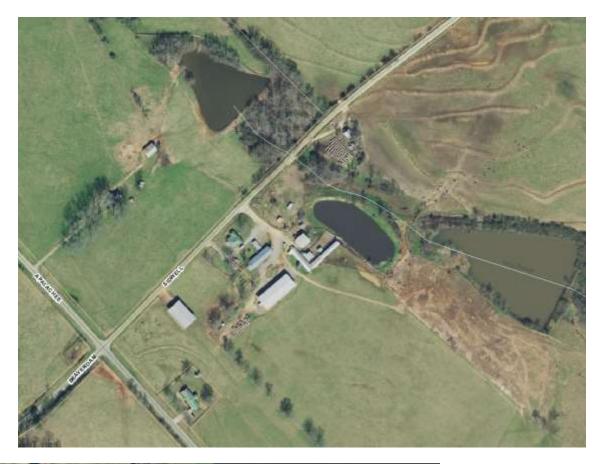

#### **Planning Commission New Business**

7. Robert Glosson, Jr. is requesting conditional use approval to operate an animal processing facility on 122 acres located at 1311 Sidwell Road (Tax Parcel 015-023C).